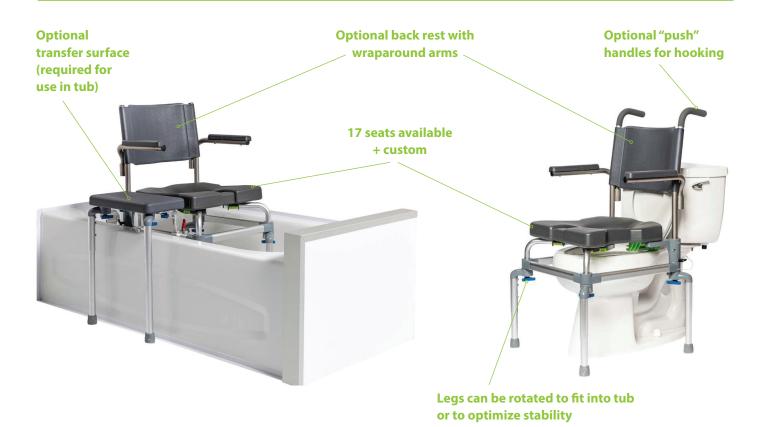

RAZE is a versatile chair / bench that can be used as a raised toilet seat, transfer tub bench or a shower bench.

| SPECIFICATIONS                                                                             | RAISED<br>TOILET SEAT       | RAISED TOILET SEAT<br>W/ OPTIONAL BACK SUPPORT | TRANSFER<br>TUB BENCH | RAISED TRANSFER TUB BENCH W/ OPTIONAL BACK SUPPORT |
|--------------------------------------------------------------------------------------------|-----------------------------|------------------------------------------------|-----------------------|----------------------------------------------------|
| WEIGHT CAPACITY                                                                            |                             | 3                                              | 52 lbs                |                                                    |
| OVERALL WIDTH<br>- w/ Narrow Transfer Surface (8.5")<br>- w/ Wide Transfer Surface (12.5") | 20"-23.75"                  | 23.25"-23.75"                                  |                       | 29.75″-31.25″<br>33.75″-35.25″                     |
| OVERALL LENGTH (front to rear)                                                             |                             |                                                | 20"-24.25"            |                                                    |
| BACK SUPPORT HEIGHT ABOVE SEAT                                                             | N/A                         | 15"                                            | N/A                   | 15"                                                |
| BACK SUPPORT WIDTH                                                                         | N/A                         | 18"                                            | N/A                   | 18"                                                |
| ARM SUPPORT HEIGHT ABOVE SEAT                                                              | 9"(w/ molded seat)          |                                                |                       |                                                    |
| SEAT FRAME WIDTH                                                                           |                             |                                                | 19.5"                 |                                                    |
| SEAT DEPTH (middle of IPAS range)                                                          |                             |                                                | 17" or 20"            |                                                    |
| CLEARANCE HEIGHT UNDER SEAT – 0.5" increments                                              | 16.5"-19.5" (w/ molded seat | ) * without brackets +0.75"                    |                       | N/A                                                |
| UNDER-SEAT CLEARANCE WIDTH                                                                 |                             | 11.25"-15.5"                                   |                       | N/A                                                |
| SEAT-TO-FLOOR HEIGHT                                                                       | (                           | 20.25"-23.25"<br>2.5" increments               |                       | N/A                                                |
| TRANSFER SURFACE-TO-FLOOR HEIGHT                                                           |                             | N/A                                            |                       | 21"-24" (to floor outside tub)                     |
| TUB WALL CLEARANCE HEIGHT                                                                  |                             | N/A                                            |                       | 16.75"-19.75" (to floor outside tub)               |
| PRODUCT WEIGHT                                                                             | 19 lbs                      | 26 lbs                                         | 26.5 lbs              | 33.5 lbs                                           |
| FRAME AND HARDWARE MATERIAL                                                                |                             |                                                | Aluminum              |                                                    |
| <sup>1</sup> Lifetime warranty against corrosion                                           |                             |                                                |                       |                                                    |