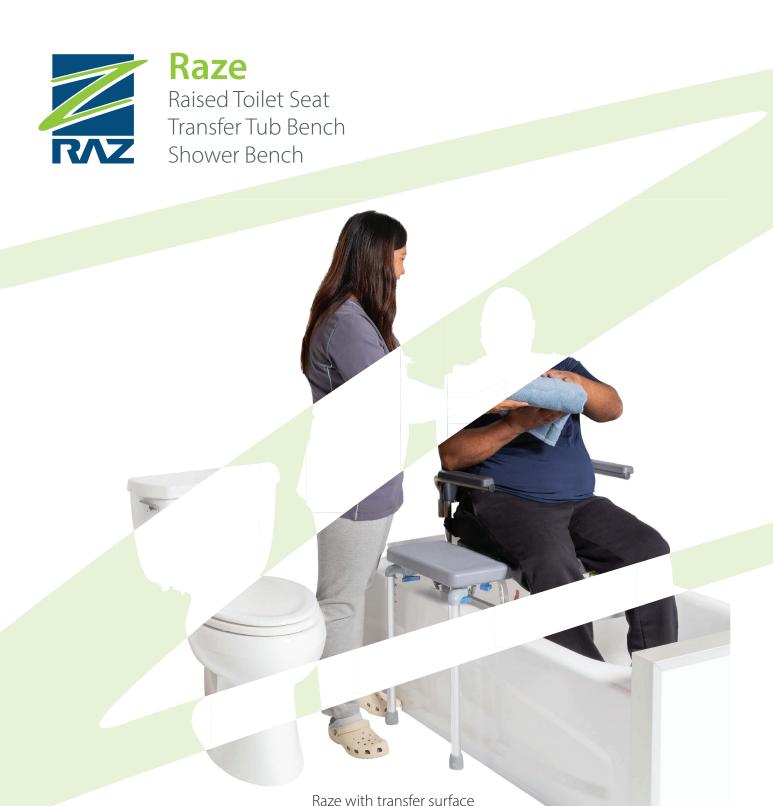

RAZE is a versatile chair / bench that can be used as a raised toilet seat, transfer tub bench or a shower bench.

| SPECIFICATIONS                                                                             | RAISED<br>TOILET SEAT       | RAISED TOILET SEAT<br>W/ OPTIONAL BACK SUPPORT | TRANSFER<br>TUB BENCH | RAISED TRANSFER TUB BENCH W/ OPTIONAL BACK SUPPORT |
|--------------------------------------------------------------------------------------------|-----------------------------|------------------------------------------------|-----------------------|----------------------------------------------------|
| WEIGHT CAPACITY                                                                            |                             | 3                                              | 52 lbs                |                                                    |
| OVERALL WIDTH<br>- w/ Narrow Transfer Surface (8.5")<br>- w/ Wide Transfer Surface (12.5") | 20"-23.75"                  | 23.25"-23.75"                                  |                       | 29.75″-31.25″<br>33.75″-35.25″                     |
| OVERALL LENGTH (front to rear)                                                             |                             |                                                | 20"-24.25"            |                                                    |
| BACK SUPPORT HEIGHT ABOVE SEAT                                                             | N/A                         | 15"                                            | N/A                   | 15"                                                |
| BACK SUPPORT WIDTH                                                                         | N/A                         | 18"                                            | N/A                   | 18"                                                |
| ARM SUPPORT HEIGHT ABOVE SEAT                                                              | 9"(w/ molded seat)          |                                                |                       |                                                    |
| SEAT FRAME WIDTH                                                                           |                             |                                                | 19.5"                 |                                                    |
| SEAT DEPTH (middle of IPAS range)                                                          |                             |                                                | 17" or 20"            |                                                    |
| CLEARANCE HEIGHT UNDER SEAT – 0.5" increments                                              | 16.5"-19.5" (w/ molded seat | ) * without brackets +0.75"                    |                       | N/A                                                |
| UNDER-SEAT CLEARANCE WIDTH                                                                 |                             | 11.25"-15.5"                                   |                       | N/A                                                |
| SEAT-TO-FLOOR HEIGHT                                                                       | (                           | 20.25"-23.25"<br>2.5" increments               |                       | N/A                                                |
| TRANSFER SURFACE-TO-FLOOR HEIGHT                                                           |                             | N/A                                            |                       | 21"-24" (to floor outside tub)                     |
| TUB WALL CLEARANCE HEIGHT                                                                  |                             | N/A                                            |                       | 16.75"-19.75" (to floor outside tub)               |
| PRODUCT WEIGHT                                                                             | 19 lbs                      | 26 lbs                                         | 26.5 lbs              | 33.5 lbs                                           |
| FRAME AND HARDWARE MATERIAL                                                                |                             |                                                | Aluminum              |                                                    |
| <sup>1</sup> Lifetime warranty against corrosion                                           |                             |                                                |                       |                                                    |