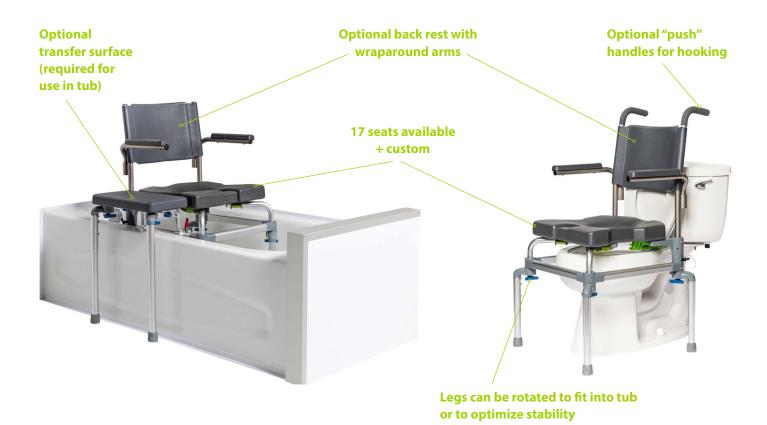

RAZE is a versatile chair / bench that can be used as a raised toilet seat, transfer tub bench or a shower bench.

| SPECIFICATIONS                                                                       | RAISED<br>TOILET SEAT        | RAISED TOILET SEAT<br>W/ OPTIONAL BACK SUPPORT | TRANSFER<br>TUB BENCH | RAISED TRANSFER TUB BENCH<br>W/ OPTIONAL BACK SUPPORT |
|--------------------------------------------------------------------------------------|------------------------------|------------------------------------------------|-----------------------|-------------------------------------------------------|
| WEIGHT CAPACITY                                                                      |                              | 35                                             | 2 lbs                 |                                                       |
| OVERALL WIDTH - w/ Narrow Transfer Surface (8.5") - w/ Wide Transfer Surface (12.5") | 20"-23.75"                   | 23.25"-23.75"                                  |                       | 29.75"-31.25"<br>33.75"-35.25"                        |
| OVERALL LENGTH (front to rear)                                                       |                              |                                                | 20"-24.25"            |                                                       |
| BACK SUPPORT HEIGHT ABOVE SEAT                                                       | N/A                          | 15"                                            | N/A                   | 15"                                                   |
| BACK SUPPORT WIDTH                                                                   | N/A                          | 18"                                            | N/A                   | 18"                                                   |
| ARM SUPPORT HEIGHT ABOVE SEAT                                                        | 9" (w/ molded seat)          |                                                |                       |                                                       |
| SEAT FRAME WIDTH                                                                     |                              |                                                | 19.5"                 |                                                       |
| SEAT DEPTH (middle of IPAS range)                                                    |                              |                                                | 17" or 20"            |                                                       |
| CLEARANCE HEIGHT UNDER SEAT – 0.5" increments                                        | 16.5"-19.5" (w/ molded seat) | * without brackets +0.75"                      |                       | N/A                                                   |
| UNDER-SEAT CLEARANCE WIDTH                                                           |                              | 11.25"-15.5"                                   |                       | N/A                                                   |
| SEAT-TO-FLOOR HEIGHT                                                                 |                              | 20.25"-23.25"<br>5" increments                 |                       | N/A                                                   |
| TRANSFER SURFACE-TO-FLOOR HEIGHT                                                     |                              | N/A                                            |                       | 21"-24" (to floor outside tub)                        |
| TUB WALL CLEARANCE HEIGHT                                                            |                              | N/A                                            | 1                     | 6.75″-19.75″ (to floor outside tub)                   |
| PRODUCT WEIGHT                                                                       | 19 lbs                       | 26 lbs                                         | 26.5 lbs              | 33.5 lbs                                              |
| FRAME AND HARDWARE MATERIAL                                                          |                              |                                                | Aluminum              |                                                       |
| <sup>1</sup> Lifetime warranty against corrosion                                     |                              |                                                |                       |                                                       |