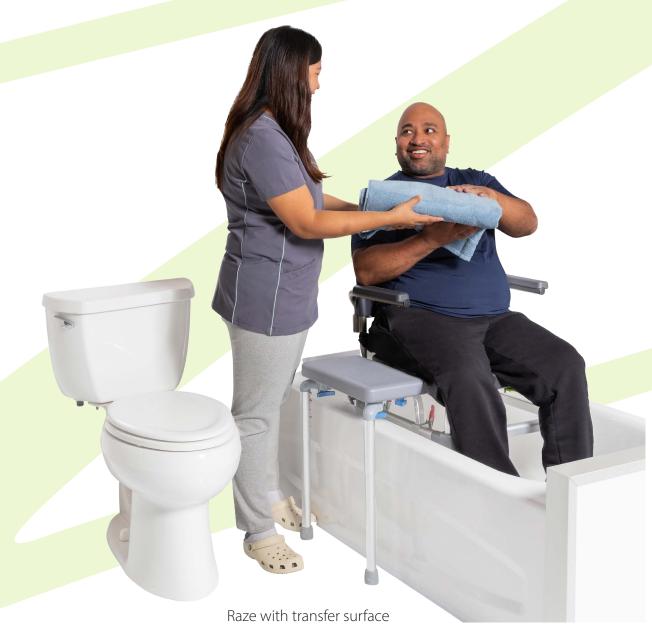

RAZE is a versatile chair / bench that can be used as a raised toilet seat, transfer tub bench or a shower bench.

| SPECIFICATIONS                                                                       | RAISED<br>TOILET SEAT        | RAISED TOILET SEAT<br>W/ OPTIONAL BACK SUPPORT | TRANSFER<br>TUB BENCH | RAISED TRANSFER TUB BENCH<br>W/ OPTIONAL BACK SUPPORT |
|--------------------------------------------------------------------------------------|------------------------------|------------------------------------------------|-----------------------|-------------------------------------------------------|
| WEIGHT CAPACITY                                                                      |                              | 35                                             | 2 lbs                 |                                                       |
| OVERALL WIDTH - w/ Narrow Transfer Surface (8.5") - w/ Wide Transfer Surface (12.5") | 20"-23.75"                   | 23.25"-23.75"                                  |                       | 29.75"-31.25"<br>33.75"-35.25"                        |
| OVERALL LENGTH (front to rear)                                                       |                              |                                                | 20"-24.25"            |                                                       |
| BACK SUPPORT HEIGHT ABOVE SEAT                                                       | N/A                          | 15"                                            | N/A                   | 15"                                                   |
| BACK SUPPORT WIDTH                                                                   | N/A                          | 18"                                            | N/A                   | 18"                                                   |
| ARM SUPPORT HEIGHT ABOVE SEAT                                                        | 9" (w/ molded seat)          |                                                |                       |                                                       |
| SEAT FRAME WIDTH                                                                     |                              |                                                | 19.5"                 |                                                       |
| SEAT DEPTH (middle of IPAS range)                                                    |                              |                                                | 17" or 20"            |                                                       |
| CLEARANCE HEIGHT UNDER SEAT – 0.5" increments                                        | 16.5"-19.5" (w/ molded seat) | * without brackets +0.75"                      |                       | N/A                                                   |
| UNDER-SEAT CLEARANCE WIDTH                                                           |                              | 11.25"-15.5"                                   |                       | N/A                                                   |
| SEAT-TO-FLOOR HEIGHT                                                                 |                              | 20.25"-23.25"<br>5" increments                 |                       | N/A                                                   |
| TRANSFER SURFACE-TO-FLOOR HEIGHT                                                     |                              | N/A                                            |                       | 21"-24" (to floor outside tub)                        |
| TUB WALL CLEARANCE HEIGHT                                                            |                              | N/A                                            | 1                     | 6.75″-19.75″ (to floor outside tub)                   |
| PRODUCT WEIGHT                                                                       | 19 lbs                       | 26 lbs                                         | 26.5 lbs              | 33.5 lbs                                              |
| FRAME AND HARDWARE MATERIAL                                                          |                              |                                                | Aluminum              |                                                       |
| <sup>1</sup> Lifetime warranty against corrosion                                     |                              |                                                |                       |                                                       |