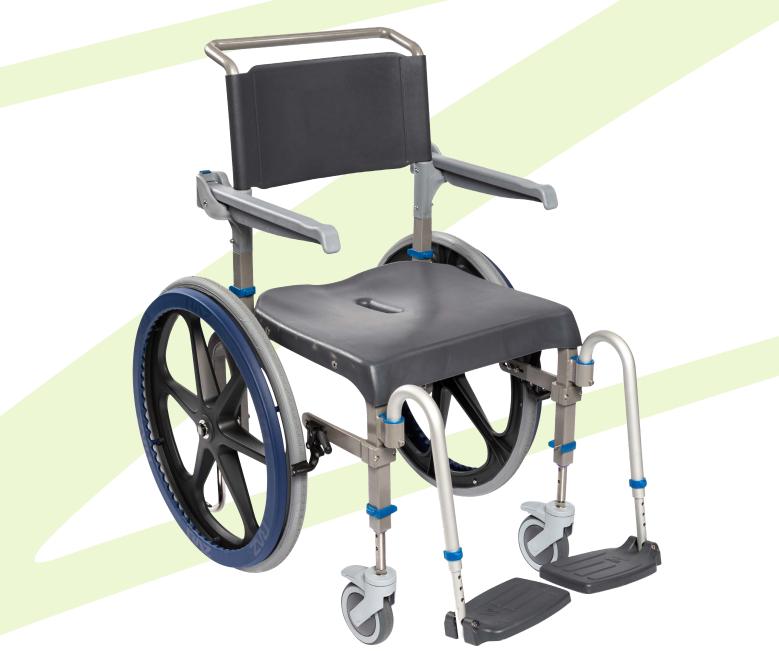

Zwim offers a safe way to enter and exit a pool that has a ramp or for transportation from the locker room to a pool lift. A contoured seat (with drainage slot) provides comfort. Ideal for chlorinated environments.