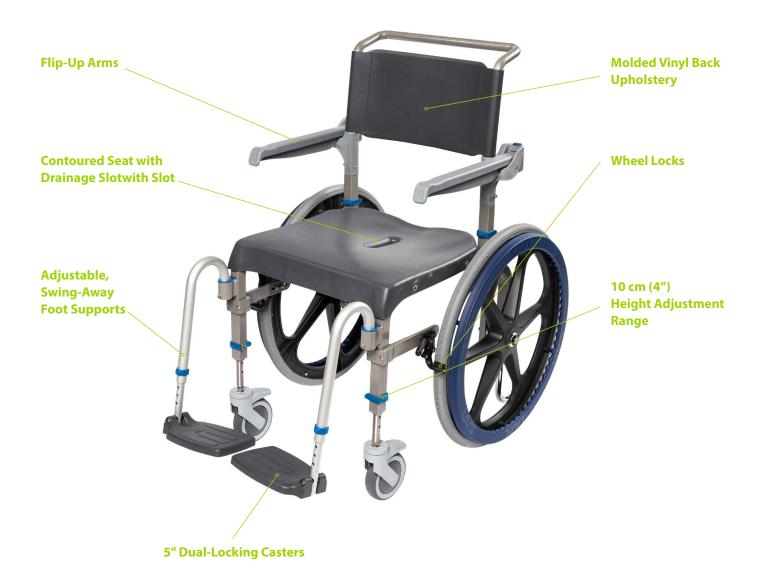

Zwim offers a safe way to enter and exit a pool that has a ramp or for transportation from the locker room to a pool lift. A contoured seat (with drainage slot) provides comfort. Ideal for chlorinated environments.

## **ZWIM** STANDARD FEATURES

| SPECIFICATIONS                                      | ZWIM POOL CHAIR |
|-----------------------------------------------------|-----------------|
| WEIGHT CAPACITY                                     | 330 lbs         |
| seat width                                          | 19.5"           |
| SEAT DEPTH (FRONT OF BACK POST TO FRONT OF SEAT)    | 17"             |
| BACK WIDTH                                          | 18.5"           |
| BACK HEIGHT (FROM TOP OF SEAT TO TOP OF UPHOLSTERY) | 17"             |
| ARM SUPPORT HEIGHT ABOVE SEATARM SEAT               | 9"              |
| SEAT-TO-FLOOR HEIGHT* (2.5 CM [1"] INCREMENTS)      | 19"-23"         |
| OVERALL WIDTHOVERALL WIDTH                          | 26.5"           |
| PRODUCT WEIGHTPRODUCT WEIGHT                        | 39.5"           |
| FRAME MATERIAL                                      | ALUMINUM        |