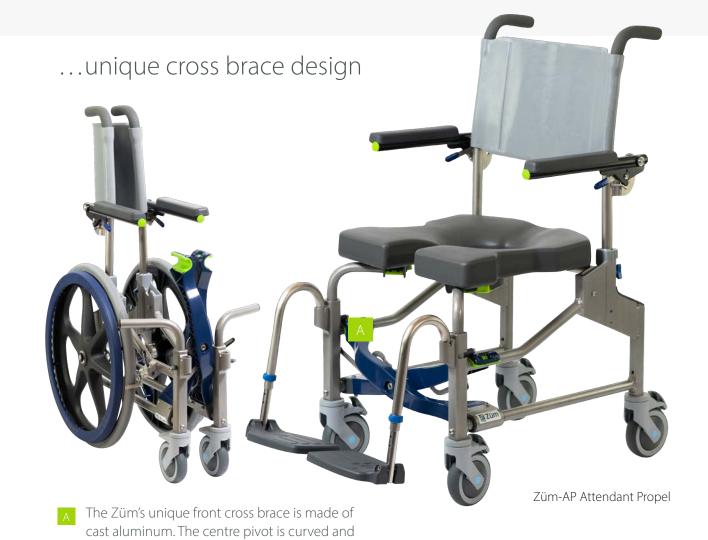

# **ZÜM-SP/AP** Folding

Mobile Shower Commode Chair

# The Züm is available in an Attendant Propel (Raz-AP) or as a Self Propel (Raz-SP)

Raz's patented Ischial Pelvic Alignment System (IPAS) allows unparalleled seat adjustments, providing 2" of fore/aft or 1" of lateral seat movement. This allows the commode seat aperture to be comfortably centered around the ischial tuberosities for clients with a posterior or anterior rotated pelvis.

### **Züm-SP/AP FEATURES**

- Unique folding frame: low-profile cross brace and forward arch allows Züm to be positioned fully over the toilet, allowing for better rearward positioning of seat aperture over the bowl
- Cross brace lock-down system and rear seat support tube provide unparalleled rigidity and unrestricted front and side access
- Removable back assembly for ease of transportation

positioned low and forward on the frame for

better aperture/bowl alignment.

Flip-up arm supports with optional lock kit

- 22" or 24" wheels available for the Züm-SP model
- 2" fore/aft rear wheel adjustment (fine tunes center-of-mass position for SP model)
- Quick-Release axles are standard
- 18"W lightweight aluminum frame facilitates transportability
- 17" back height with a molded vinyl backrest
- Compatible with all standard-width Raz seats, which include Raz's exclusive IPAS