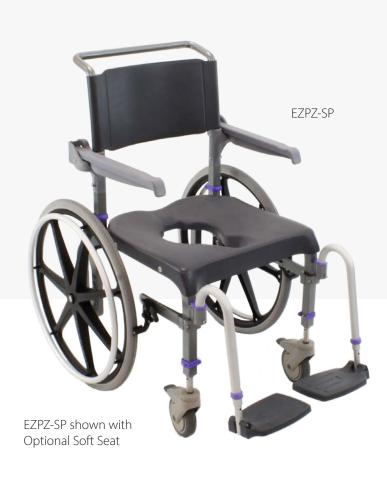

## **EZPZ-SP AND EZPZ-AP**

Mobile Shower Commode Chair

The EZPZ- AP (Attendant Propel) and the EZPZ- SP (Self Propel) mobile shower commode chairs offer exceptional comfort and function at an affordable price. The easy-to-clean, corrosion-resistant aluminum frame is designed for easy side and front access by the user or attendant.

### **EZPZ-AP and EZPZ-SP FEATURES**

- 22" rear wheels
- Four dual locking 5" casters
- Flip-up arm supports
- Soft and flexible back support
- Contoured composite seat
- Optionals soft seat

- Swing-away foot supports
- Corrosion-resistant aluminum frame
- Tool-less height adjustment
- Ergonomic commode pan with lid
- 330 lb capacity