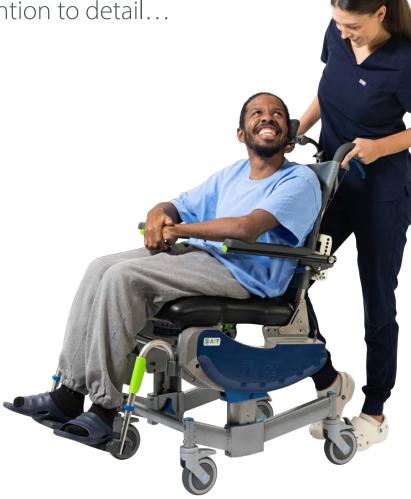

t within a 2" range.



### **RAZ OPTIONS & ACCESSORIES**

Raz has the largest selection of options and accessories to create the optimal mobile shower commode chair configuration.

Check out our Accessories Brochure.



# Designed with meticulous attention to detail...

### **RAZ IS ALL ABOUT SEATS – WITH THE MOST COMFORTABLE SEATS IN THE INDUSTRY!**

The seat is one of the most important component of a Mobile Shower Commode Chair (MSCC). Raz has the largest selection of seats offered by any MSCC manufacturer: Raz offers 22 off-the-shelf models as well as the ability to customize the seat to meet specific needs.





### **CUSTOM SOLUTIONS**

When standard configurations don't meet specific needs, Raz can engineer and fabricate unique solutions, including seats, frames, and accessories.



**RAZ-AT** Attendant Tilt

Mobile Shower Commode Chair

The Raz Mobile Shower Commode chairs are one of the easiest tilting chairs to operate – with dual triggers for tilting up or down with just a slight pressure of your fingers.

Raz's patented Ischial Pelvic Alignment System (IPAS) allows unparalleled seat adjustments, providing 2" (5 cm) of fore/aft or 1" of lateral seat movement.

The frame of the Raz chairs is composed of brushed stainless steel, unlike painted frames, Raz commode chairs will never scratch, or chip.

### **RAZ-AT FEATURES**

- 40° tilt range
- Gas struts help lift the client out of tilt
- Offers five widths and two depths
- Four back heights 5", 17", 20", and 24"
- Adjustable back angle (85° / 90° / 95°)
- Height adjustable frame (21" 25")
- Super low frame availab