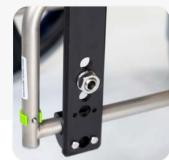

### **RAZ'S PATENTED ISCHIAL & PELVIC ALIGNMENT SYSTEM (IPAS)**

Raz's IPAS system allows the commode seat aperture to be comfortably centered around the ischial tuberosities for clients with a posterior or anterior rotated pelvis. Raz seats are easily removable for cleaning and interchangeability. Our proprietary mounting brackets allow the seats to be adjusted fore/aft within a 2" range.

The Raz Mobile Shower Commode chairs are one of the easiest tilting chairs to operate – with dual triggers for tilting up or down with just a slight pressure of your fingers.

Raz's patented Ischial Pelvic Alignment System (IPAS) allows unparalleled seat adjustments, providing 2" (5 cm) of fore/aft or 1" of lateral seat movement.