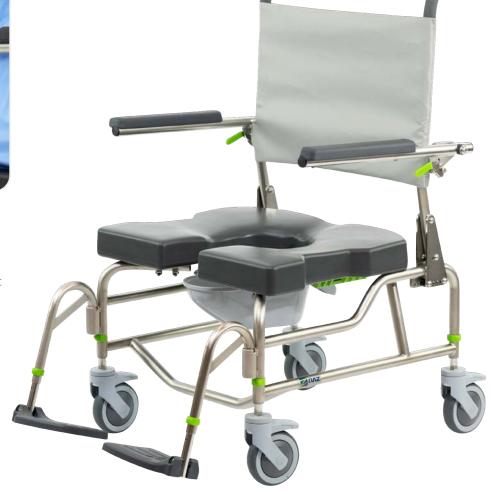

# The Raz Advantage.

Raz mobile shower commode chairs offer more than you would expect – comfort, seating, and accessibility are priorities.

The Raz shower chair frame design provides easy side/front access for users or caregivers. Raz mobile shower commode chairs come standard with:

- Stainless-steel frames
- Adjustable-tension back upholstery
- Dual-locking casters
- Flip-up padded armrests
- A soft, molded commode seat with the Ischial & Pelvic Alignment System (IPAS) – (Raz EZPZ models excluded)

Choose Raz for the mobile shower commode chair that is right for your needs.