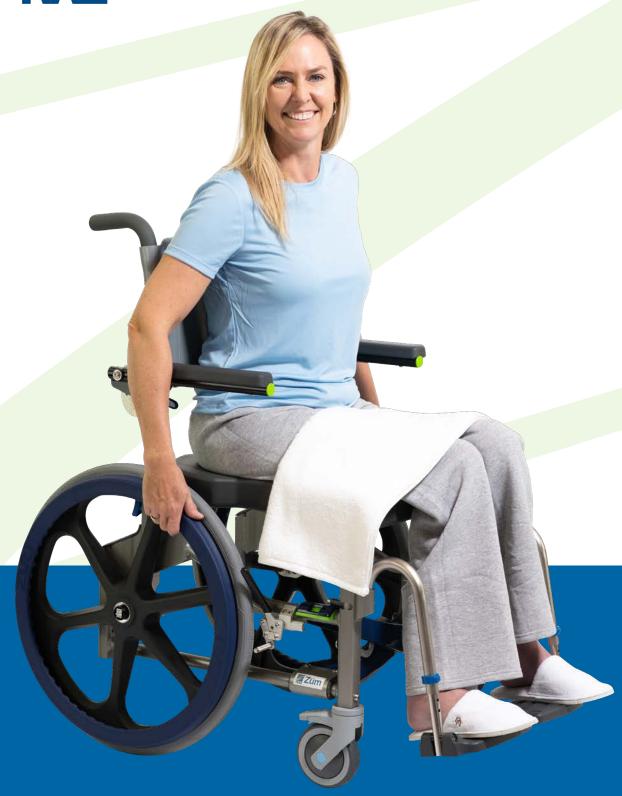

### **RAZ'S PATENTED ISCHIAL & PELVIC ALIGNMENT SYSTEM (IPAS)**

Raz's IPAS system allows the commode seat aperture to be comfortably centered around the ischial tuberosities for clients with a posterior or anterior rotated pelvis. Raz seats are easily removable for cleaning and interchangeability. Our proprietary mounting brackets allow the seats to be adjusted fore/aft within a 2" range.

The Raz Mobile Shower Commode chairs are one of the easiest tilting chairs to operate – with dual triggers for tilting up or down with just a slight pressure of your fingers.

Raz's patented Ischial Pelvic Alignment System (IPAS) allows unparalleled seat adjustments, providing 2" (5 cm) of fore/aft or 1" of lateral seat movement.