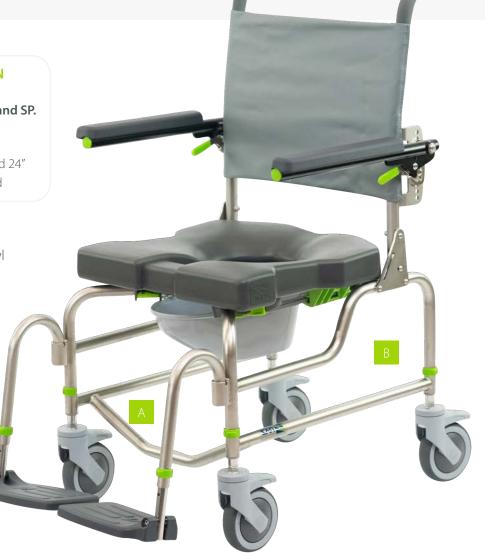

Recessed, dipped front cross tube allows for better toilet bowl access and facilitates standingpivot transfers

B Unrestricted side access

 $\mathbf{8}$ 