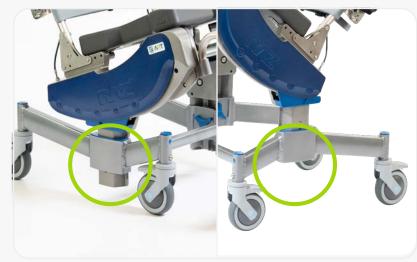

## **RAZ-ART** Attendant Rotational Tilt

Mobile Shower Commode Chair

Raz is known for their innovative, modern, clean style of mobile shower commode chairs. The Raz-ART is no exception, with its *patented tilt geometry* - which keeps the Centre Of Mass close to stationary throughout the tilt range, with very little effort.

The Raz-ART offers a very compact footprint – 5" shorter than the Raz-AT for greater maneuverability in tight spaces. It also rolls over thresholds, carpets much easier due to less weight being on the front casters.

- Innovative cable management system for easier cable routing preventing any height adjustment issues
- Patented, **Dual-Arc Tilt Geometry** maintains a near-constant location of the center of mass, greatly reducing tilt effort
- Invertible frame provides a height range of 20" 23" and 24" 27"
- Toolless height adjustment

### PATENTED, DUAL-ARC TILT GEOMETRY