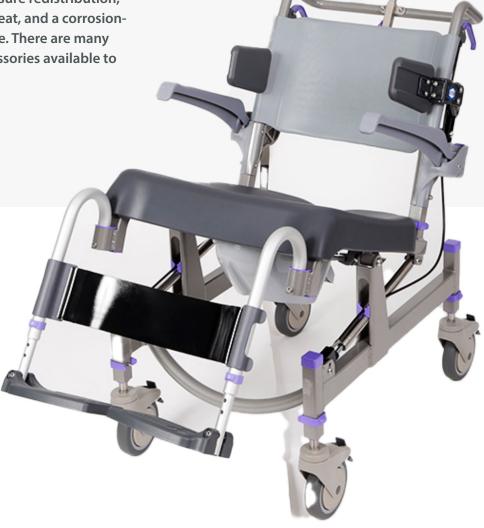

## **EZPZ-AT**

Mobile Shower Commode Chair

The EZPZ- AT (Attendant Tilt) mobile shower commode chair offers exceptional comfort and function at an affordable price. The EZPZ-AT mobile shower commode chair tilts up to 35° to provide pressure redistribution, a contoured composite seat, and a corrosion-resistant aluminum frame. There are many quality options and accessories available to meet individual needs.

EZPZ-AT shown with Optional Soft Seat, Laterals and Snap-On Infection Control Calf Strap