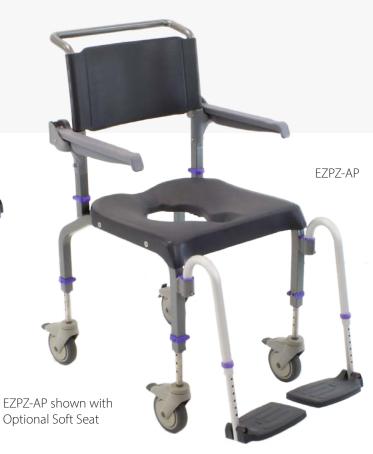

## **EZPZ-SP AND EZPZ-AP**

Mobile Shower Commode Chair

The EZPZ- AP (Attendant Propel) and the EZPZ- SP (Self Propel) mobile shower commode chairs offer exceptional comfort and function at an affordable price. The easy-to-clean, corrosion-resistant aluminum frame is designed for easy side and front access by the user or attendant.

### **EZPZ-AP and EZPZ-SP FEATURES**

- 22" rear wheels
- Four dual locking 5" casters
- Flip-up arm supports
- Soft and flexible back support
- Contoured composite seat
- Optionals soft seat

- Swing-away foot supports
- Corrosion-resistant aluminum frame
- Tool-less height adjustment
- Ergonomic commode pan with lid
- 330 lb capacity