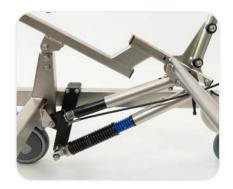

### WEIGHT ASSIST SPRING SYSTEM (WASS)

WASS uses a combination of gas struts and coil springs to counterbalance the user's weight, thereby reducing the tilt effort.

Unlike battery-powered systems, the AT600 does not require charging... it's always ready for use!