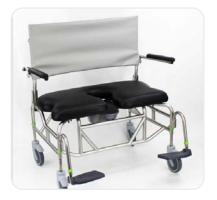

## **EZPZ-SP AND EZPZ-AP**

Mobile Shower Commode Chair

The EZPZ- AP (Attendant Propel) and the EZPZ- SP (Self Propel) mobile shower commode chairs offer exceptional comfort and function at an affordable price. The easy-to-clean, corrosion-resistant aluminum frame is designed for easy side and front access by the user or attendant.

### **EZPZ-AP and EZPZ-SP FEATURES**

- 22" rear wheels
- Four dual locking 5" casters
- Flip-up arm supports
- Soft and flexible back support
- Contoured composite seat
- Optionals soft seat

- Swing-away foot supports
- Corrosion-resistant aluminum frame
- Tool-less height adjustment
- Ergonomic commode pan with lid
- 330 lb capacity