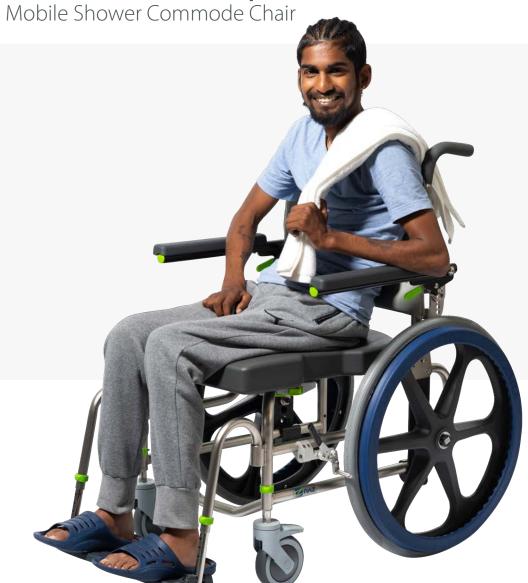

# The Raz Advantage.

Raz mobile shower commode chairs offer more than you would expect – comfort, seating, and accessibility are priorities.

The Raz shower chair frame design provides easy side/front access for users or caregivers. Raz mobile shower commode chairs come standard with:

- Stainless-steel frames
- Adjustable-tension back upholstery
- Dual-locking casters
- Flip-up padded armrests
- A soft, molded commode seat with the Ischial & Pelvic Alignment System (IPAS) – (Raz EZPZ models excluded)