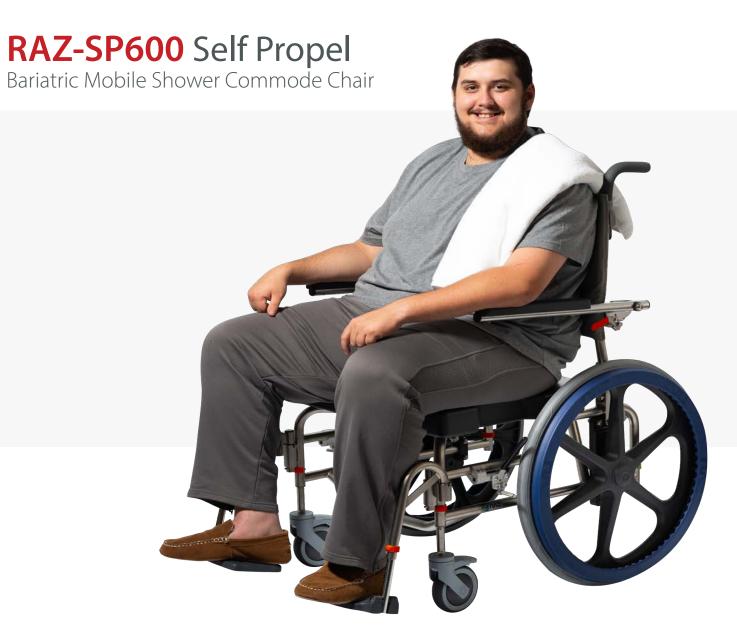

The Raz-SP600 Self Propel Bariatric Mobile Shower Commode Chair has been specifically designed for a weight capacity of up to 600 lbs. It features the Multi-Position Back (with center of gravity adjustment) The Raz-SP600 will provide maximum comfort and maneuverability for users who require a self-propelled heavy-duty shower commode chair.

### **RAZ-SP600 FEATURES**

- Heavy duty mobile shower commode chair with a 450 – 600 pound weight capacity
- Comes standard with Raz's exclusive Ischial & Pelvic Alignment System (IPAS), provides
   2" of fore/aft 1" of lateral seat adjustment
- 5" Dual-locking casters for users up to 450 lbs and optional 6" dual locking casters for users over 450 lbs (600 lb max)
- Five widths 22", 24", 26", 28", and 30"
- Adjustable back angle (90° / 70°)
- Flip-up padded armrests
- Adjustable tension back upholstery
- 24" heavy duty rear wheels with ergonomic hand rims and stainless steel precision bearings