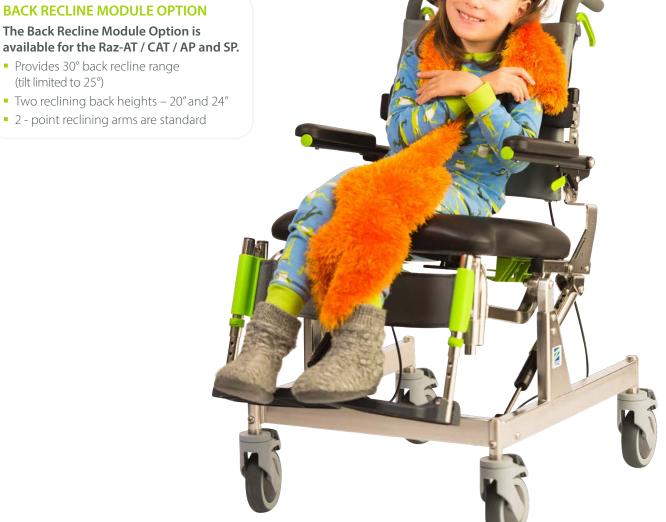

### **BACK RECLINE MODULE OPTION**

The Back Recline Module option is available for the Raz-AT / CAT / AP and SP.

- Provides 30° back recline range (Tilt limited to 25°)
- Two reclining back heights 20" and 24"
- 2 Point reclining arms are standard