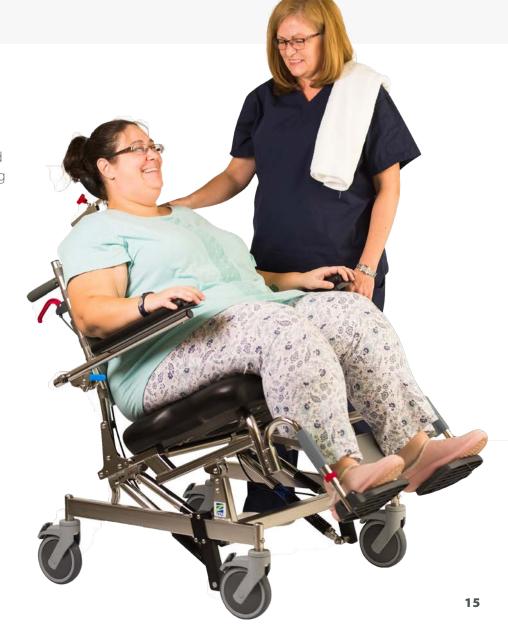

## **RAZ-AT600** Attendant Tilt

Bariatric Mobile Shower Commode Chair

### **RAZ-AT600 FEATURES**

- 22" Polished Stainless Steel frame with 4" of height adjustment
- Raz's exclusive Ischial & Pelvic Alignment System (IPAS), provides 2" of fore/aft 1" of lateral seat adjustment
- Easy-to-clean, polished stainless steel frame fits over most toilets and is designed for easy side and front access by the user or attendant.
- Utilizes Raz's specially engineered Weight Assist Spring System (WASS) and is available in two weight ranges 350 - 400 lbs. / 450 - 600 lbs.

- Tension adjustable back upholstery
- Adjustable back angle fore / aft (3" range)
- Molded 10" x 4" headrest pad and stainless steel headrest fixture
- 5" Dual-locking swivel and roll casters
- Flip-up arms with optional locks
- Gluteal shelf accommodation