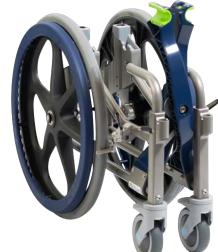

## **RAZ-ART** Attendant Rotational Tilt

Mobile Shower Commode Chair

Raz is known for their innovative, modern, clean style of mobile shower commode chairs. The Raz-ART is no exception, with its *patented tilt geometry* - which keeps the Centre Of Mass close to stationary throughout the tilt range, with very little effort.

The Raz-ART offers a very compact footprint – 5" shorter than the Raz-AT for greater maneuverability in tight spaces. It also rolls over thresholds, carpets much easier due to less weight being on the front casters.

- Innovative cable management system for easier cable routing preventing any height adjustment issues
- Patented, **Dual-Arc Tilt Geometry** maintains a near-constant location of the center of mass, greatly reducing tilt effort
- Invertible frame provides a height range of 20" 23" and 24" 27"
- Toolless height adjustment

### PATENTED, DUAL-ARC TILT GEOMETRY