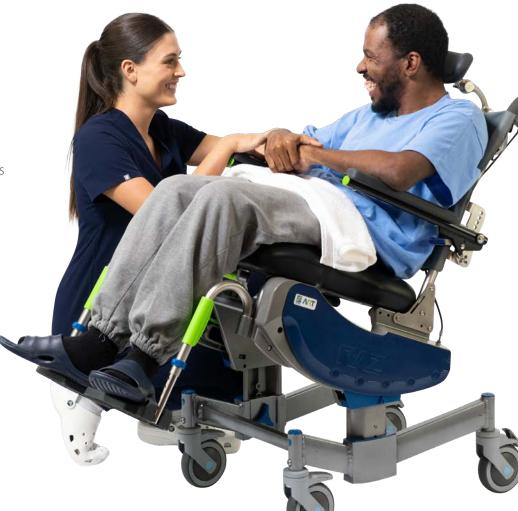

### **CUSTOM SOLUTIONS**

When standard configurations don't meet specific needs, Raz can engineer and fabricate unique solutions, including seats, frames, and accessories.

**RAZ-AT** Attendant Tilt

Mobile Shower Commode Chair

The Raz Mobile Shower Commode chairs are one of the easiest tilting chairs to operate – with dual triggers for tilting up or down with just a slight pressure of your fingers.

Raz's patented Ischial Pelvic Alignment System (IPAS) allows unparalleled seat adjustments, providing 2" (5 cm) of fore/aft or 1" of lateral seat movement.