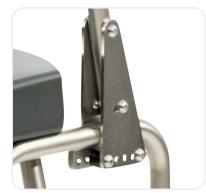

### **DEPTH-ADJUSTABLE** "REACH-OVER" BACK FRAME

- Allows for back frame to be narrower than seat frame
- Arm supports can be positioned optimally for trunk width of client
- Seat depth range 11"-16"
- 10" arm support lengths available for shorter seat depths (13" is standard)

DEPTH-ADJUSTABLE BACK FRAME