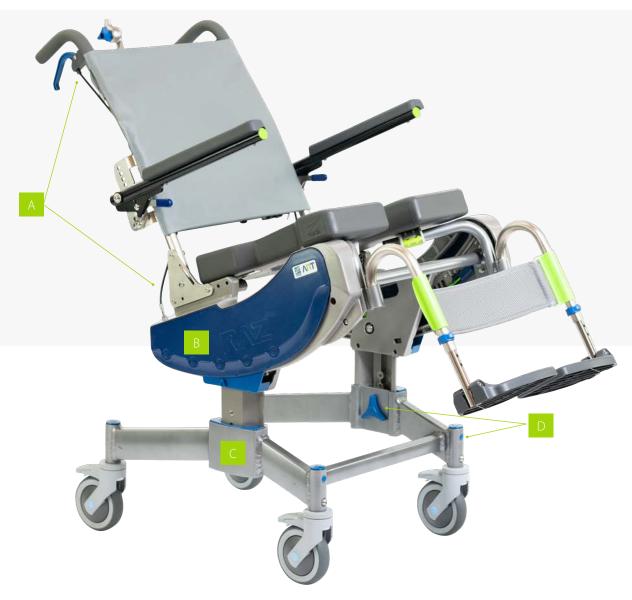

Recessed, dipped front cross tube allows for better toilet bowl access and facilitates standingpivot transfers

B Unrestricted side access

 $\mathbf{8}$ 