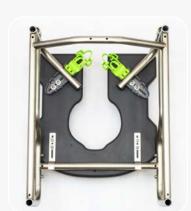

## **RAZ-ART** Attendant Rotational Tilt

Mobile Shower Commode Chair

Raz is known for their innovative, modern, clean style of mobile shower commode chairs. The Raz-ART is no exception, with its *patented tilt geometry* - which keeps the Centre Of Mass close to stationary throughout the tilt range, with very little effort.

The Raz-ART offers a very compact footprint – 5" shorter than the Raz-AT for greater maneuverability in tight spaces. It also rolls over thresholds, carpets much easier due to less weight being on the front casters.

- Innovative cable management system for easier cable routing preventing any height adjustment issues
- Patented, **Dual-Arc Tilt Geometry** maintains a near-constant location of the center of mass, greatly reducing tilt effort
- Invertible frame provides a height range of 20" 23" and 24" 27"
- Toolless height adjustment

### PATENTED, DUAL-ARC TILT GEOMETRY