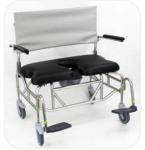

# **ZÜM-SP/AP** Folding

Mobile Shower Commode Chair

# The Züm is available in an Attendant Propel (Raz-AP) or as a Self Propel (Raz-SP)

Raz's patented Ischial Pelvic Alignment System (IPAS) allows unparalleled seat adjustments, providing 2" of fore/aft or 1" of lateral seat movement. This allows the commode seat aperture to be comfortably centered around the ischial tuberosities for clients with a posterior or anterior rotated pelvis.

### **Züm-SP/AP FEATURES**

- Unique folding frame: low-profile cross brace and forward arch allows Züm to be positioned fully over the toilet, allowing for better rearward positioning of seat aperture over the bowl
- Cross brace lock-down system and rear seat support tube provide unparalleled rigidity and unrestricted front and side access
- Removable back assembly for ease of transportation