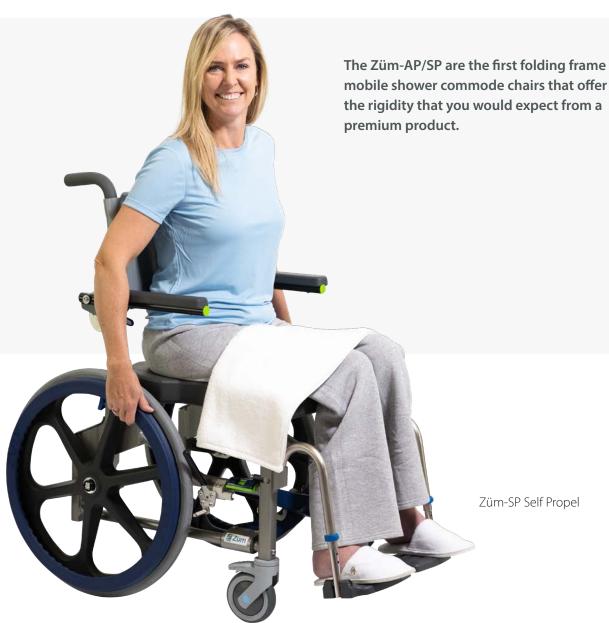

# **ZÜM-SP/AP** Folding

Mobile Shower Commode Chair

# The Züm is available in an Attendant Propel (Raz-AP) or as a Self Propel (Raz-SP)

Raz's patented Ischial Pelvic Alignment System (IPAS) allows unparalleled seat adjustments, providing 2" of fore/aft or 1" of lateral seat movement. This allows the commode seat aperture to be comfortably centered around the ischial tuberosities for clients with a posterior or anterior rotated pelvis.

### **Züm-SP/AP FEATURES**

- Unique folding frame: low-profile cross brace and forward arch allows Züm to be positioned fully over the toilet, allowing for better rearward positioning of seat aperture over the bowl
- Cross brace lock-down system and rear seat support tube provide unparalleled rigidity and unrestricted front and side access
- Removable back assembly for ease of transportation