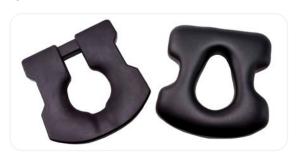

### **RAZ'S PATENTED ISCHIAL & PELVIC ALIGNMENT SYSTEM (IPAS)**

Raz's IPAS system allows the commode seat aperture to be comfortably centered around the ischial tuberosities for clients with a posterior or anterior rotated pelvis. Raz seats are easily removable for cleaning and interchangeability. Our proprietary mounting brackets allow the seats to be adjusted fore/aft within a 2" range.

The Raz Mobile Shower Commode chairs are one of the easiest tilting chairs to operate – with dual triggers for tilting up or down with just a slight pressure of your fingers.

Raz's patented Ischial Pelvic Alignment System (IPAS) allows unparalleled seat adjustments, providing 2" (5 cm) of fore/aft or 1" of lateral seat movement.