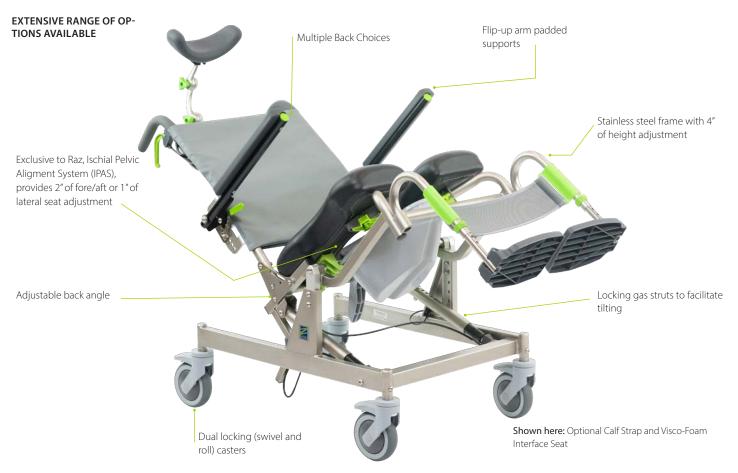

## **RAZ-AT** FEATURES

The RAZ-AT (Attendant Tilt) tilts up to 40° to provide pressure reduction and maximum comfort. The unique frame design utilizes lockable gas springs that help lift the seat to an upright position, making the RAZ-AT one of the easiest tilting chairs to operate. The easy-to-clean, stainless steel frame fits over most toilets and is designed with unobstructed side and front access for the user or attendant.