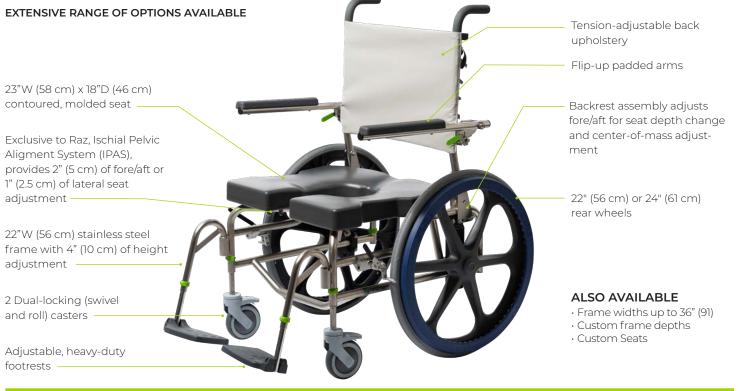

## RAZ-SP600 FEATURES

**The Raz-SP600** [Self-Propel, 600-lb (275 kg) capacity] rehab shower commode chair features the Multi-Position Back with fore/aft center-of-mass adjustment to accommodate a variety of body contours. Backrest and rear axle plate can be independently adjusted fore/aft to fine-tune center-of-mass position for optimized maneuverability