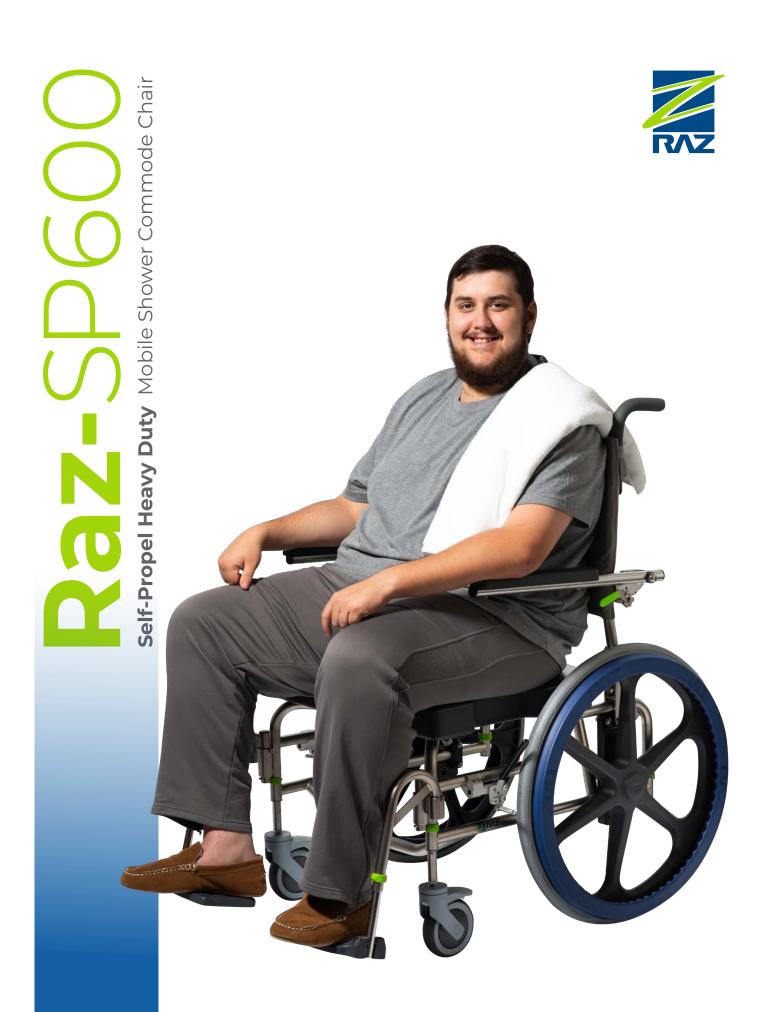

## RAZ-SP600 FEATURES

**The Raz-SP600** [Self-Propel, 600-lb (275 kg) capacity] rehab shower commode chair features the Multi-Position Back with fore/aft center-of-mass adjustment to accommodate a variety of body contours. Backrest and rear axle plate can be independently adjusted fore/aft to fine-tune center-of-mass position for optimized maneuverability