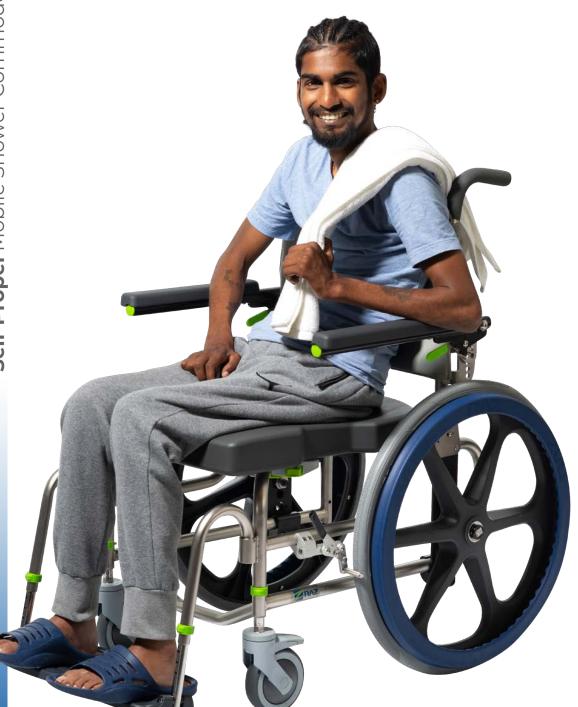

Self-Propel Mobile Shower Commode Chair

## **RAZ-SP** FEATURES

**The RAZ-SP** Self Propel Mobile Shower Commode Chair comes standard with 4" (10 cm) of height adjustment, self-propelling rear wheels, 5" (125 mm) dual-locking casters, flip-up padded armrests, and commode pan. The easy-to-clean, stainless steel frame is designed with unobstructed side and front access for the user or attendant.