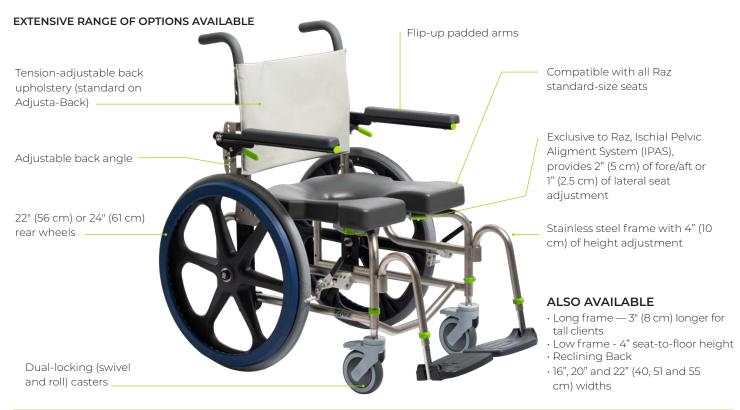

## **RAZ-SP** FEATURES

**The RAZ-SP** Self Propel Mobile Shower Commode Chair comes standard with 4" (10 cm) of height adjustment, self-propelling rear wheels, 5" (125 mm) dual-locking casters, flip-up padded armrests, and commode pan. The easy-to-clean, stainless steel frame is designed with unobstructed side and front access for the user or attendant.