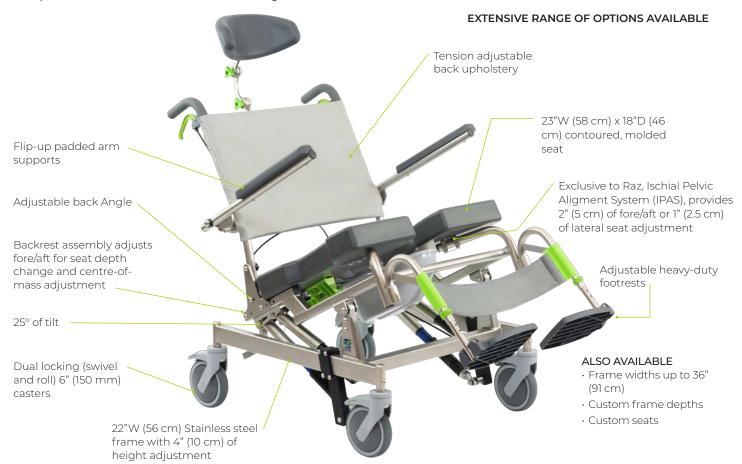

## **RAZ-AT600** FEATURES

Raz-AT600 Attendant Tilt – 600 lb (275 kg) Heavy Duty Shower Commode Chair with a 25° tilt range. The specially engineered, Weight Assist Spring System (WASS) is available in two weight ranges and is adjustable to accommodate the user's weight and center of mass for tilt operation with minimal effort by the attendant.

| SPECIFICATIONS                                   | RAZ-AT600 (Heavy Duty Attendant Tilt)                                                             |
|--------------------------------------------------|---------------------------------------------------------------------------------------------------|
| WEIGHT CAPACITY                                  | 600 lbs (275 kg)                                                                                  |
| FRAME WIDTH (seat and back frame)                | 22" (56 cm)                                                                                       |
| OVERALL WIDTH (with Standard Armpad)             | Seat frame width + 4.5" (11 cm)                                                                   |
| OVERALL LENGTH (with Z709 Footrests)             | 38" - 39" (96 cm - 99 cm)                                                                         |
| SEAT WIDTH (Commode Seat)                        | 22" - 30" (56 cm - 76 cm)                                                                         |
| SEAT DEPTH (front of back post to front of seat) | 18" (46 cm)                                                                                       |
| CLEARANCE HEIGHT UNDER SEAT                      | 18" – 19" (43 – 48.5 cm) with pan brackets<br>18.75" – 19.75" (47.5 – 50 cm) without pan brackets |
| ARMREST HEIGHT ABOVE SEAT                        | 9.5" (24 cm)                                                                                      |
| SEAT TO FLOOR HEIGHT                             | 21.75" - 22.75" (55 - 58 cm)                                                                      |
| PRODUCT WEIGHT                                   | 5" casters: 82 lbs (37 kg)<br>6: casters: 84 lbs (38 kg)                                          |
| FRAME AND HARDWARE MATERIAL                      | Stainless Steel – Life Time Warranty Against Corrosion                                            |