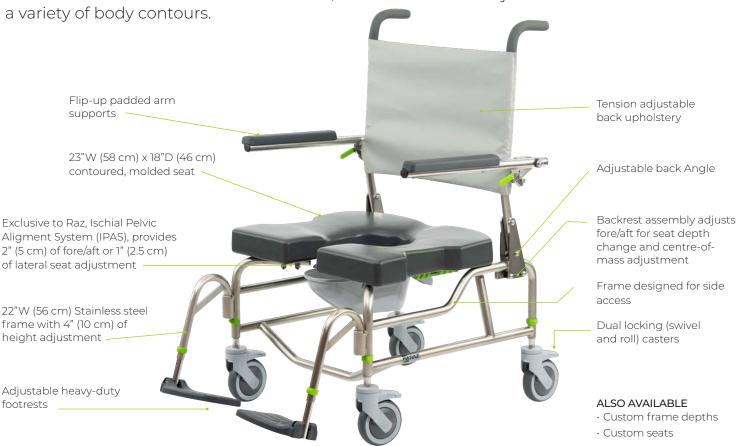

## Attendant Propel Heavy Duty Mobile Shower Commode Chair

## RAZ-AP600 FEATURES

The Raz-AP600 [Attendant-Propel, 600-lb (275 kg) capacity] rehab shower commode chair features the Multi-Position Back with fore/aft center of mass adjustment to accommodate

| SPECIFICATIONS                                   | RAZ-AP600 (Bariatric Attendant Propel )                                                                                                                                                                                                                                    |
|--------------------------------------------------|----------------------------------------------------------------------------------------------------------------------------------------------------------------------------------------------------------------------------------------------------------------------------|
| WEIGHT CAPACITY                                  | 600 lbs (275 kg)                                                                                                                                                                                                                                                           |
| SEAT WIDTH (seat and back frame)                 | 22" - 30" (56 - 76 cm)                                                                                                                                                                                                                                                     |
| OVERALL WIDTH (with Standard Armpad)             | 26.5" (67 cm)                                                                                                                                                                                                                                                              |
| OVERALL LENGTH (with Z709 Footrests)             | 36" - 39" (91 - 99 cm)                                                                                                                                                                                                                                                     |
| SEAT WIDTH (Commode Seat)                        | 23" (58 cm)                                                                                                                                                                                                                                                                |
| SEAT DEPTH (front of back post to front of seat) | 18" (46 cm)                                                                                                                                                                                                                                                                |
| CLEARANCE HEIGHT UNDER SEAT                      | 5" (125 mm) casters w/ pan brackets: 14.25" - 18.25" (36 - 46 cm)<br>5" (125 mm) casters w/o pan brackets: 15" - 19" (38 - 48 cm)<br>6" (150 mm) casters w/ pan brackets: 15.25" - 19.25" (39 - 49 cm)<br>6" (150 mm) casters without pan brackets: 16" - 20" (41 - 51 cm) |
| ARMREST HEIGHT ABOVE SEAT                        | 9.5" (24 cm)                                                                                                                                                                                                                                                               |
| SEAT TO FLOOR HEIGHT                             | 19" - 23" (in 1" increments (48 - 58 cm)                                                                                                                                                                                                                                   |
| PRODUCT WEIGHT                                   | 5" (125 mm) casters: 54.5 lbs (25 kg)<br>6" (150 mm) casters: 56.5 lbs (26.7 kg)                                                                                                                                                                                           |
| FRAME AND HARDWARE MATERIAL                      | Stainless Steel – Life Time Warranty Against Corrosion                                                                                                                                                                                                                     |