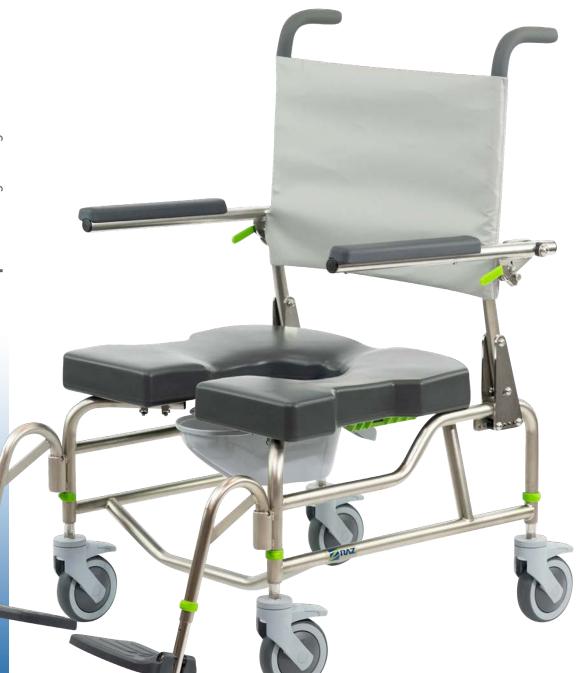

## Attendant Propel Heavy Duty Mobile Shower Commode Chair

## RAZ-AP600 FEATURES

The Raz-AP600 [Attendant-Propel, 600-lb (275 kg) capacity] rehab shower commode chair features the Multi-Position Back with fore/aft center of mass adjustment to accommodate

| SPECIFICATIONS                                   | RAZ-AP600 (Bariatric Attendant Propel )                                                                                                                                                                                                                                    |
|--------------------------------------------------|----------------------------------------------------------------------------------------------------------------------------------------------------------------------------------------------------------------------------------------------------------------------------|
| WEIGHT CAPACITY                                  | 600 lbs (275 kg)                                                                                                                                                                                                                                                           |
| SEAT WIDTH (seat and back frame)                 | 22" - 30" (56 - 76 cm)                                                                                                                                                                                                                                                     |
| OVERALL WIDTH (with Standard Armpad)             | 26.5" (67 cm)                                                                                                                                                                                                                                                              |
| OVERALL LENGTH (with Z709 Footrests)             | 36" - 39" (91 - 99 cm)                                                                                                                                                                                                                                                     |
| SEAT WIDTH (Commode Seat)                        | 23" (58 cm)                                                                                                                                                                                                                                                                |
| SEAT DEPTH (front of back post to front of seat) | 18" (46 cm)                                                                                                                                                                                                                                                                |
| CLEARANCE HEIGHT UNDER SEAT                      | 5" (125 mm) casters w/ pan brackets: 14.25" - 18.25" (36 - 46 cm)<br>5" (125 mm) casters w/o pan brackets: 15" - 19" (38 - 48 cm)<br>6" (150 mm) casters w/ pan brackets: 15.25" - 19.25" (39 - 49 cm)<br>6" (150 mm) casters without pan brackets: 16" - 20" (41 - 51 cm) |
| ARMREST HEIGHT ABOVE SEAT                        | 9.5" (24 cm)                                                                                                                                                                                                                                                               |
| SEAT TO FLOOR HEIGHT                             | 19" - 23" (in 1" increments (48 - 58 cm)                                                                                                                                                                                                                                   |
| PRODUCT WEIGHT                                   | 5" (125 mm) casters: 54.5 lbs (25 kg)<br>6" (150 mm) casters: 56.5 lbs (26.7 kg)                                                                                                                                                                                           |
| FRAME AND HARDWARE MATERIAL                      | Stainless Steel – Life Time Warranty Against Corrosion                                                                                                                                                                                                                     |